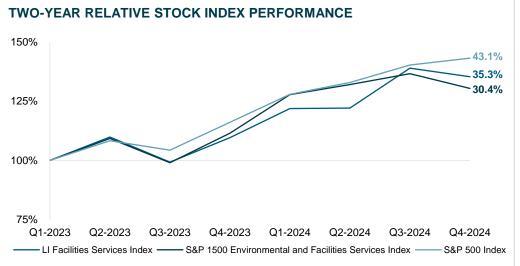

Quarter-over-quarter indices for the S&P 500 Environmental and Facilities Services and the Lincoln Facilities Services Index decreased, while the S&P 500 increased. The Lincoln Facilities Services Index Enterprise Value / EBITDA trading multiples decreased by 1.1x to 14.6x.