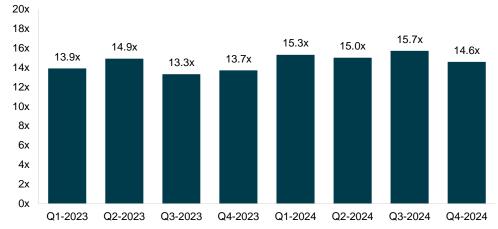

There has also been continued activity within the facilities services sector, specifically within the U.S. market. During Q4 2024, private equity-backed facilities services companies were particularly active acquirers. Companies, including Pye-Barker Fire & Safety (Altas, Leonard Green), PremiStar (Partners Group), Security 101 (Gemspring Capital) and Sciens Building Solutions (The Carlyle Group) completed acquisitions. As of Q4 2024, the Lincoln Facilities Services Index (14.6x EV/EBITDA) and the S&P 1500 Environmental and Facilities Services Index (16.4x) are valued at lower multiples relative to Q3 2024. Overall, we are optimistic that the facilities services M&A market will remain strong in 2025 for both financial and strategic buyers.

Quarter-over-quarter indices for the S&P 500 Environmental and Facilities Services and the Lincoln Facilities Services Index decreased, while the S&P 500 increased. The Lincoln Facilities Services Index Enterprise Value / EBITDA trading multiples decreased by 1.1x to 14.6x.

#### ENTERPRISE VALUE<sup>(1)</sup> / LTM EBITDA MULTIPLES