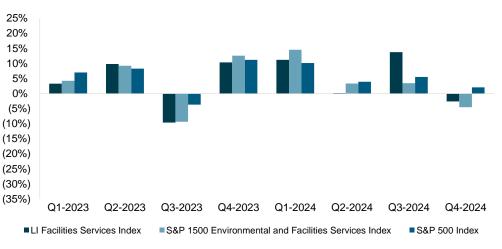

Quarter-over-quarter indices for the S&P 500 Environmental and Facilities Services and the Lincoln Facilities Services Index decreased, while the S&P 500 increased. The Lincoln Facilities Services Index Enterprise Value / EBITDA trading multiples decreased by 1.1x to 14.6x.

#### QUARTER-OVER-QUARTER STOCK INDEX CHANGE