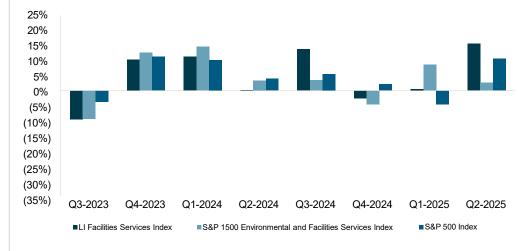

### QUARTER-OVER-QUARTER STOCK INDEX CHANGE

Quarter-over-quarter indices for the S&P 1500 Environmental and Facilities Services, the S&P 500 and the Lincoln Facilities Services Index increased. The Lincoln Facilities Services Index Enterprise Value / EBITDA trading multiples increased by 1.3x to 15.3x.