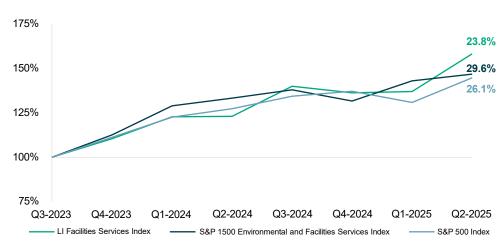

### TWO-YEAR RELATIVE STOCK INDEX PERFORMANCE

### **ABOUT THE LINCOLN FACILITIES SERVICES INDEX**

The Lincoln Facilities Services Index is a market cap-weighted, composite stock index similar to the S&P 500 Index. The index is prepared by first selecting a base period, in this case Q3 2023, and totaling the market caps of the companies in this period. This period and the total market cap are set to a base index of 100%. Next, the current period's total market cap is calculated, divided by the base period's total market cap and then multiplied by the base index (100%).

Quarter-over-quarter indices for the S&P 1500 Environmental and Facilities Services, the S&P 500 and the Lincoln Facilities Services Index increased. The Lincoln Facilities Services Index Enterprise Value / EBITDA trading multiples increased by 1.3x to 15.3x.