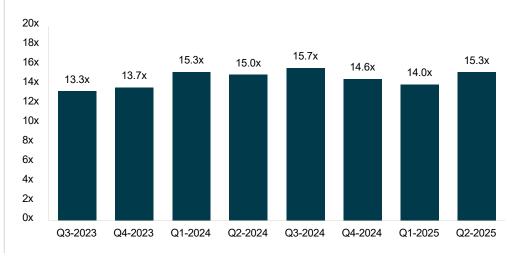

The U.S. facilities services sector has continued to see steady deal activity. During Q2 2025, private equity-backed facilities services companies were particularly active acquirers. Companies, including Pye-Barker Fire & Safety (Altas, Leonard Green), Allied Universal (CDPQ, Warburg Pincus), Minuteman Security & Life Safety (TENEX) and RapidFire Safety & Security (Concentric Equity) completed acquisitions. As of Q2 2025, the Lincoln Facilities Services Index is valued at 15.3x EV / EBITDA, an increase from Q1 2025, while the S&P 1500 Environmental and Facilities Services Index remained flat at 17.8x. Overall, we remain optimistic that facilities services mergers and acquisitions (M&A) will stay strong in H2 2025 as mission-critical demand drivers, recurring revenue models and consolidation tailwinds continue to support deal activity.

Quarter-over-quarter indices for the S&P 1500 Environmental and Facilities Services, the S&P 500 and the Lincoln Facilities Services Index increased. The Lincoln Facilities Services Index Enterprise Value / EBITDA trading multiples increased by 1.3x to 15.3x.

#### **ENTERPRISE VALUE(1) / LTM EBITDA MULTIPLES**

<sup>(1)</sup> Enterprise value is calculated as market capitalization plus total net debt, preferred equity and minority interest

INTERNATIONAL