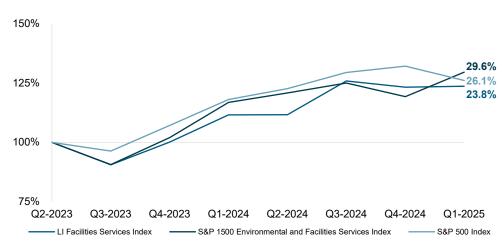

### **ABOUT THE LINCOLN FACILITIES SERVICES INDEX**

The Lincoln Facilities Services Index is a market cap-weighted, composite stock index similar to the S&P 500 Index. The index is prepared by first selecting a base period, in this case, Q2 2023, and totaling the market caps of the companies in this period. This period and the total market cap are set to a base index of 100%. Next, the current period's total market cap is calculated, divided by the base period's total market cap and then multiplied by the base index (100%).

Quarter-over-quarter indices for the S&P 1500 Environmental and Facilities Services and the Lincoln Facilities Services Index increased, while the S&P 500 decreased. The Lincoln Facilities Services Index Enterprise Value / EBITDA trading multiples decreased by 0.6x to 14.0x.