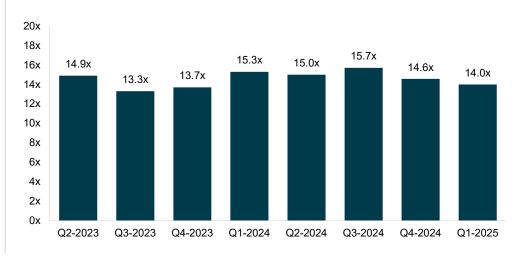

The U.S. facilities services sector has continued to see steady deal activity. During Q1 2025, private equity-backed facilities services companies were particularly active acquirers. Companies, including Pye-Barker Fire & Safety (Altas, Leonard Green), PremiStar (Partners Group), Encore Fire Protection (Permira) and Sciens Building Solutions (The Carlyle Group) completed acquisitions. As of Q1 2025, the Lincoln Facilities Services Index is valued at 14.0x EV/EBITDA, a decrease from Q4 2024, while the S&P 1500 Environmental and Facilities Services Index has increased to 17.8x, reflecting a higher valuation multiple compared to the prior quarter. Overall, we remain optimistic that facilities services M&A will stay strong in 2025, as missioncritical demand drivers, recurring revenue models and consolidation tailwinds continue to support deal activity – regardless of broader economic uncertainty.

Quarter-over-quarter indices for the S&P 1500 Environmental and Facilities Services and the Lincoln Facilities Services Index increased, while the S&P 500 decreased. The Lincoln Facilities Services Index Enterprise Value / EBITDA trading multiples decreased by 0.6x to 14.0x.