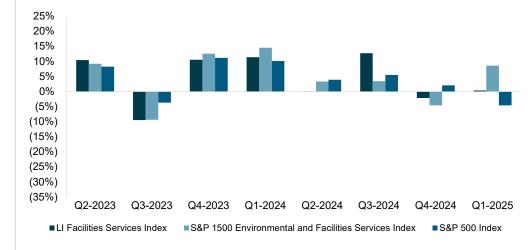

Quarter-over-quarter indices for the S&P 1500 Environmental and Facilities Services and the Lincoln Facilities Services Index increased, while the S&P 500 decreased. The Lincoln Facilities Services Index Enterprise Value / EBITDA trading multiples decreased by 0.6x to 14.0x.

### QUARTER-OVER-QUARTER STOCK INDEX CHANGE