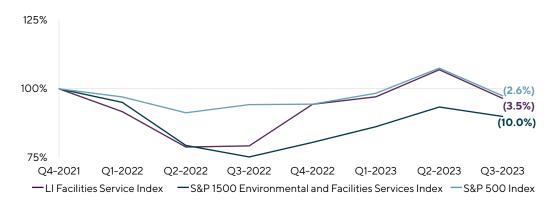

#### TWO-YEAR RELATIVE STOCK INDEX PERFORMANCE

# ABOUT THE LINCOLN FACILITIES SERVICES INDEX

The Lincoln Facilities Services Index is a market cap-weighted, composite stock index similar to the S&P 500 Index. The index is prepared by first selecting a base period, in this case, Q4 2021, and totaling the market caps of the companies in this period. This period and the total market cap is set to a base index at 100%. Next, the current period's total market cap is calculated, divided by the base period's total market cap and then multiplied by the base index (100%).

Quarter-over-quarter indices for the S&P, S&P 500 Environmental and Facilities Services and the Lincoln Facilities Services Index decreased. The Lincoln Facilities Services Index Enterprise Value / EBITDA trading multiples decreased by 1.6x to 13.3x.