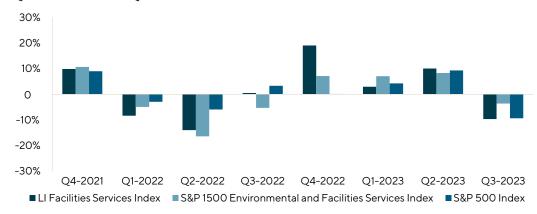

#### **QUARTER-OVER-QUARTER STOCK INDEX CHANGE**

Quarter-over-quarter indices for the S&P, S&P 500 Environmental and Facilities Services and the Lincoln Facilities Services Index decreased. The Lincoln Facilities Services Index Enterprise Value / EBITDA trading multiples decreased by 1.6x to 13.3x.