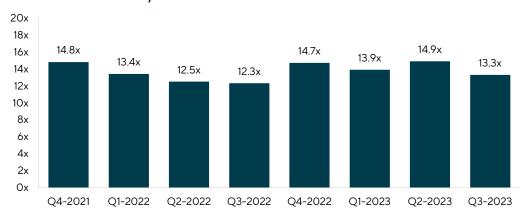

#### **ENTERPRISE VALUE<sup>(1)</sup> / LTM EBITDA MULTIPLES**

Source: Capital IQ as of 9/30/2023.

(1) Enterprise value is calculated as market capitalization plus total net debt, preferred equity and minority interest

There has also been continued activity within the facilities services sector, specifically within the U.S. market. During Q3 2023, private equity-backed facilities services companies were particularly active acquirers. Companies, including Pye-Barker Fire & Safety (Altas, Leonard Green), Pavion (Wind Point Partners), Crete Mechanical Group (Ridgemont Equity Partners) and TriplePoint (Caymus Equity Partners) completed acquisitions. As of Q3 2023, the Lincoln Facilities Services Index (13.3x EV / EBITDA) and the S&P 1500 Environmental and Facilities Services Index (14.1x EV / EBITDA) are both valued at lower multiples relative to Q3 2023. We remain optimistic that the facilities services M&A market will stay robust throughout 2023 and into 2024, presenting opportunities for financial and strategic buyers.

Quarter-over-quarter indices for the S&P, S&P 500 Environmental and Facilities Services and the Lincoln Facilities Services Index decreased. The Lincoln Facilities Services Index Enterprise Value / EBITDA trading multiples decreased by 1.6x to 13.3x.