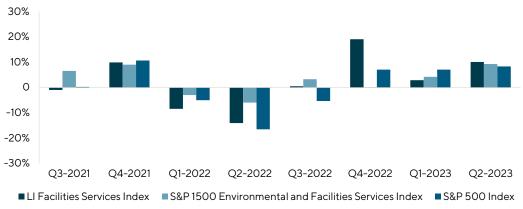

#### QUARTER-OVER-QUARTER STOCK INDEX CHANGE

Quarter-over-quarter, indices for the S&P 500, S&P 1500 Environmental and Facilities Services and Lincoln Facilities Services Index increased. The Lincoln Facilities Services Index Enterprise Value / EBITDA trading multiples increased by 1.0x to 14.9x.