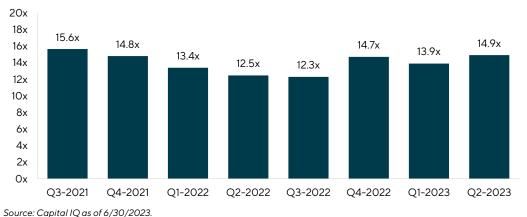

#### ENTERPRISE VALUE<sup>(1)</sup>/ LTM EBITDA MULTIPLES

(1) Enterprise value is calculated as market capitalization plus total net debt, preferred equity and minority interest

There has also been continued activity within the facilities services sector, specifically within the U.S. market. During Q2 2023, private equity-backed facilities services companies were particularly active acquirers. Companies, including Pye-Barker Fire & Safety (Altas, Leonard Green), Tech24 (HCI Equity Partners), The Hiller Companies (Littlejohn) and Nextech (Audax), completed acquisitions. As of Q2 2023, the Lincoln Facilities Services Index (14.9x EV / EBITDA) and the S&P 1500 Environmental and Facilities Services Index (15.5x) are both valued at higher multiples relative to Q12023. Overall, we remain optimistic that the facilities services M&A market will gain momentum in 2023 for both financial and strategic buyers.

Quarter-over-quarter, indices for the S&P 500, S&P 1500 Environmental and Facilities Services and Lincoln Facilities Services Index increased. The Lincoln Facilities Services Index Enterprise Value / EBITDA trading multiples increased by 1.0x to 14.9x.