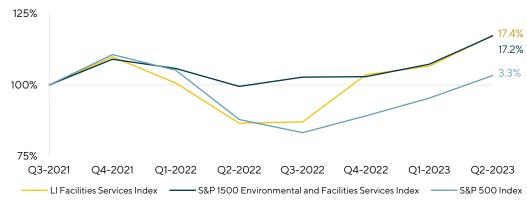

#### TWO-YEAR RELATIVE STOCK INDEX PERFORMANCE

Quarter-over-quarter, indices for the S&P 500, S&P 1500 Environmental and Facilities Services and Lincoln Facilities Services Index increased. The Lincoln Facilities Services Index Enterprise Value / EBITDA trading multiples increased by 1.0x to 14.9x.