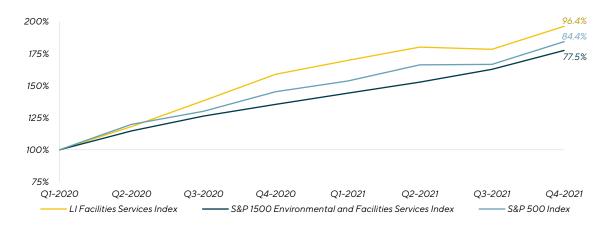

100%).

Quarter-over-quarter indices for the S&P, S&P Environmental and Facilities Services and Lincoln facilities services increased and the Lincoln facilities services index enterprise value / EBITDA trading multiples increased by 0.1x from 15.6x to 15.7x.

### **Facilities Services Financial Performance**

#### **Quarter-over-Quarter Performance**

| Change |
|--------|
| 53.4%  |
| 42.0%  |
| 34.8%  |
|        |

Based on quarter-over-quarter share price performance

| Underperformers                | Change  |
|--------------------------------|---------|
| Rentokil Initial plc           | (4.9%)  |
| Terminix Global Holdings, Inc. | (6.5%)  |
| Rollins, Inc.                  | (11.9%) |

## Quarter-over-Quarter Stock Index Change



#### **Two-Year Relative Stock Index Performance**



## Enterprise Value<sup>(1)</sup>/ LTM EBITDA Multiples



Source: Capital IQ as of 12/31/2021

(1) Enterprise value is calculated as market capitalization plus total net debt, preferred equity and minority interest



#### **Lincoln Facilities Services Index Stock Data**

\$ in millions

| Company Name                                                                            | Current<br>Price | 52-Wk<br>High | Market<br>Cap | Enterprise<br>Value | Diluted<br>EPS | LTM Rev   | EV/LTM<br>Rev | EV/LTM<br>EBITDA | EV/LTM<br>EBIT | LTM<br>Growth<br>Rev | LTM<br>Growth<br>EBITDA | EBITDA<br>Margin | Net Debt<br>/ EBITDA |
|-----------------------------------------------------------------------------------------|------------------|---------------|---------------|---------------------|-------