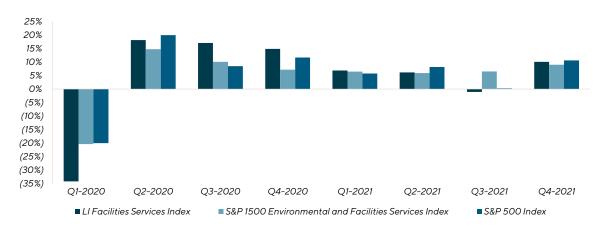

Quarter-over-quarter indices for the S&P, S&P Environmental and Facilities Services and Lincoln facilities services increased and the Lincoln facilities services index enterprise value / EBITDA trading multiples increased by 0.1x from 15.6x to 15.7x.

## Quarter-over-Quarter Stock Index Change