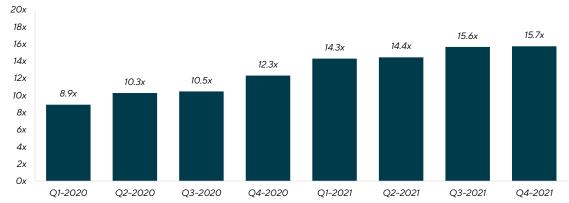

Within the facilities services sector, there has also been a continued rise in activity, specifically within the United States market. During Q4 2021, private equity-backed, facilities services companies were particularly active acquirers. Companies, including 3 Phase Elevator (Berkshire), Pye-Barker (Altas), Tech-24 (HCI Equity) and Kellermeyer Bergensons Services (Cerberus Capital Management) completed acquisitions. Valuations within the facilities services sector have also experienced a significant rise over the last 12 months (LTM). As of the end of Q4 2021, the Lincoln facilities services index (15.7x EV/EBITDA) and S&P 1500 Environmental and Facilities Services Index (16.6x) have all exceeded pre-COVID-19 valuations. Overall, we remain optimistic that the facilities services M&A market will continue to remain strong in 2022 with quality assets trading at premium valuations.

Quarter-over-quarter indices for the S&P, S&P Environmental and Facilities Services and Lincoln facilities services increased and the Lincoln facilities services index enterprise value / EBITDA trading multiples increased by 0.1x from 15.6x to 15.7x.