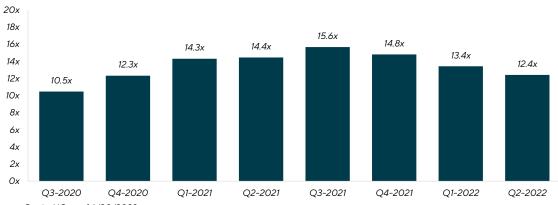

There has also been continued activity within the facilities services sector, specifically within the U.S. market. During Q2 2022, PE-backed facilities services companies were particularly active acquirers. Companies, including Allied Universal (Warburg Pincus / CDPQ), Altus Fire & Life Safety (AE Industrial) and The Arcticom Group (A&M Capital), completed acquisitions. As of Q2 2022, the Lincoln facilities services index (12.4x EV/EBITDA) and S&P 1500 Environmental and Facilities Services Index (15.1x) are both valued at lower multiples relative to Q1 2022. Overall, we remain optimistic that the facilities services M&A market will continue to remain strong in 2022.

Quarter-over-quarter indices for the S&P, S&P Environmental and Facilities Services and Lincoln facilities services decreased and the Lincoln facilities services index enterprise value / EBITDA trading multiples decreased by 1.0x from 13.4x to 12.4x.

#### Enterprise Value<sup>(1)</sup>/ LTM EBITDA Multiples

Source: Capital IQ as of 6/30/2022

(1) Enterprise value is calculated as market capitalization plus total net debt, preferred equity and minority interest