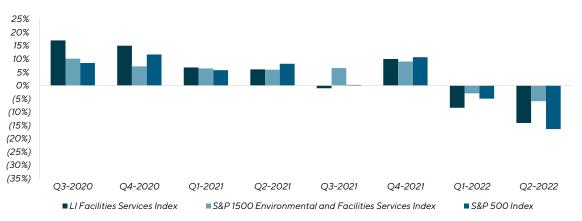

Quarter-over-quarter indices for the S&P, S&P Environmental and Facilities Services and Lincoln facilities services decreased and the Lincoln facilities services index enterprise value / EBITDA trading multiples decreased by 1.0x from 13.4x to 12.4x.

#### Quarter-over-Quarter Stock Index Change