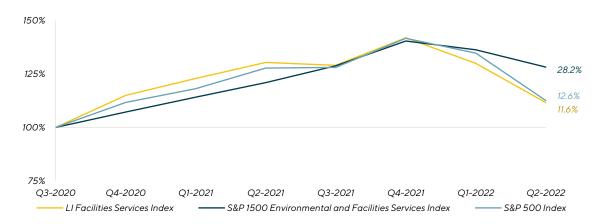

Quarter-over-quarter indices for the S&P, S&P Environmental and Facilities Services and Lincoln facilities services decreased and the Lincoln facilities services index enterprise value / EBITDA trading multiples decreased by 1.0x from 13.4x to 12.4x.

#### **Two-Year Relative Stock Index Performance**