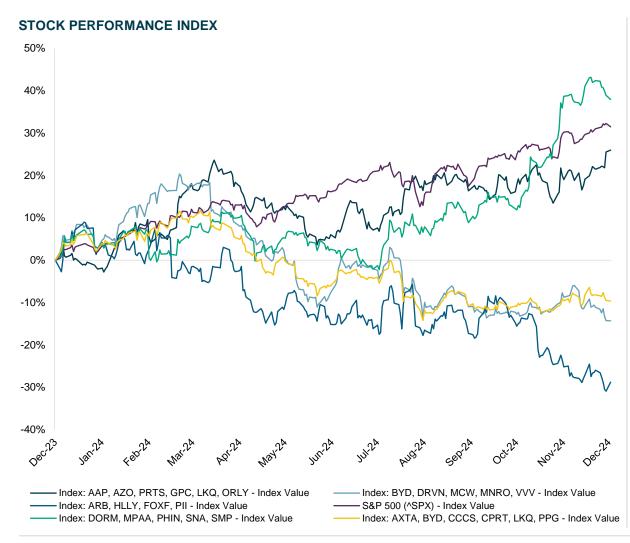

## Stock performance | Last twelve months

#### RECENT STOCK PERFORMANCE LAST TWELVE MONTHS