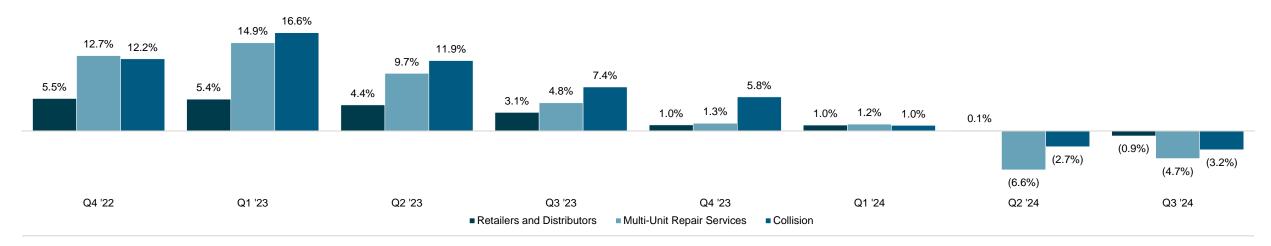

combined its factories in Tecate and Irapuato, Mexico plant ~\$1bn investment in Nuevo Leon Apaseo el Grande Mexico Mexico plant February 2023 January 2024 September 2024 U.S. officials raids China's Qingdao Sunsong's Bipartisan lawmakers question 6 major auto parts retailers, Tesla announced a \$5bn AutoZone, O'Reilly, Genuine Parts, Advance Auto Parts, assembly line in Nuevo Leon U.S. subsidiary for alleged transshipping facility in Thailand created to circumvent auto part tariffs First Brands, and Factory Motor Parts regarding any parts state, ~4hrs from Texas border



purchased through transshipping to avoid tariffs

## **Industry Data**

### **Recent industry trends of consumer activity**

#### MILES TRAVELED AND AVERAGE GASOLINE PRICE PER GALLON



#### **SAME STORE SALES GROWTH**





## Industry Data (cont.)

## Stock performance | Last twelve months



#### RECENT STOCK PERFORMANCE LAST TWELVE MONTHS





## **Public Equity Market Overview**

### **Enterprise Value / EBITDA multiples**













**GLOBAL TIRE MANUFACTURERS** 



## **M&A** Tracker

### **Select transactions**

| Close Date | Target                       | Buyer                     | Target Description                                                                  |
|------------|------------------------------|---------------------------|-------------------------------------------------------------------------------------|
| 12/5/24    | Shawnee Paints               | Wesco Group               | Distributor of automotive paint and supplies, based in Shawnee, Oklahoma            |
| 11/25/24