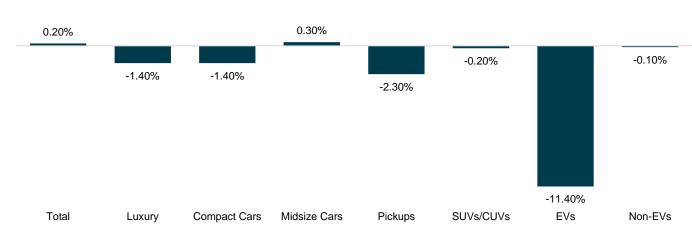

- Price changes have primarily impacted EVs, showing an 11.4% decline in November year-over-year
- Meanwhile, other categories have only shown slight declines, with the closest being Pickups at -2.3%
- SUVs/CUVs continue to show strength among consumers, as seen in a near flat price changes over the past year