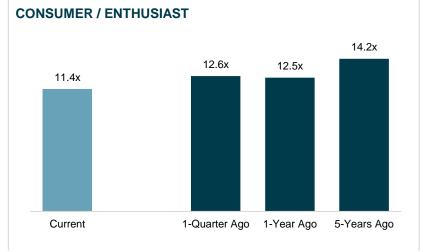

### **Enterprise Value / EBITDA multiples**

**GLOBAL TIRE MANUFACTURERS** 

## Public Comparables (cont.)

| Company                            | Stock    | % of High | Market  | Enterprise | LT       | M      | Revenue CAGR |          | LTM Margins |        | EV / Revenue |        | EV / EBITDA |       | P/E      |
|------------------------------------|----------|-----------|---------|------------|----------|--------|--------------|----------|-------------|--------|--------------|--------|-------------|-------|----------|
| Company                            | Price    | 52-Week   | Сар     | Value      | Revenue  | EBITDA | 3-Yr Act     | 1-Yr Act | Gross       | EBITDA | LTM          | NTM    | LTM         | NTM   | Multiple |
| Parts Distributors                 |          |           |         |            |          |        |              |          |             |        |              |        |             |       |          |
| Axalta Coating Systems (\$AXTA)    | \$47.44  | 54%       | \$2,815 | \$4,139    | \$11,191 | \$457  | 0.7%         | 15.8%    | 40.6%       | 4.1%   | 0.37x        | 0.48x  | 9.1x        | 10.9x | NM       |
| Boyd Group Services (\$TSX:BYD)    | 3,324.01 | 99%       | 56,190  | 64,899     | 18,580   | 4,348  | 7.1%         | 5.2%     | 53.1%       | 23.4%  | 3.49x        | 3.44x  | 14.9x       | 14.8x | 21.3x    |
| CCC Intelligent Solutions (\$CCCS) | 0.99     | 27%       | 57      | 32         | 612      | (14)   | 2.7%         | (9.2%)   | 33.5%       | (2.3%) | 0.05x        | 0.05x  | NM          | NM    | NM       |
| Copart (\$CPRT)                    | 125.92   | 77%       | 17,507  | 21,061     | 23,302   | 2,055  | 8.4%         | 1.2%     | 36.4%       | 8.8%   | 0.90x        | 0.88x  | 10.2x       | 10.3x | 16.1x    |
| LKQ Corporation (\$LKQ)            | 39.41    | 73%       | 10,245  | 14,247     | 14,499   | 1,732  | 4.1%         | 8.5%     | 39.3%       | 11.9%  | 0.98x        | 0.98x  | 8.2x        | 8.2x  | 14.4x    |
| PPG Industries (\$PPG)             | 1,254.90 | 99%       | 72,446  | 77,690     | 16,445   | 3,685  | 8.5%         | 5.2%     | 51.2%       | 22.4%  | 4.72x        | 4.48x  | 21.1x       | 19.9x | 30.3x    |
| Median                             |          | 75%       |         |            |          |        | 5.6%         | 5.2%     | 40.0%       | 10.4%  | 0.94x        | 0.93x  | 10.2x       | 10.9x | 18.7x    |
| Consumer / Enthusiast              |          |           |         |            |          |        |              |          |             |        |              |        |             |       |          |
| ARB Corporation (\$ASX:ARB)        | \$25.89  | 83%       | \$2,149 | \$2,138    | \$465    | \$108  | (0.3%)       | 3.6%     | 56.5%       | 23.2%  | 4.60x        | 4.41x  | 19.8x       | 18.1x | 31.4x    |
| Holley (\$HLLY)                    | 2.76     | 53%       | 328     | 833        | 618      | 96     | (1.7%)       | (6.1%)   | 38.0%       | 15.5%  | 1.35x        | 1.35x  | 8.7x        | 6.9x  | 20.8x    |
| Fox Factory (\$FOXF)               | 32.01    | 46%       | 1,334   | 2,015      | 1,374    | 144    | 4.1%         | (10.8%)  | 30.7%       | 10.5%  | 1.47x        | 1.44x  | 14.0x       | 10.4x | NM       |
| Polaris (\$PII)                    | 66.25    | 66%       | 3,695   | 5,589      | 7,803    | 646    | 0.6%         | (14.5%)  | 21.5%       | 8.3%   | 0.72x        | 0.80x  | 8.6x        | 8.6x  | 18.1x    |
| Median                             |          | 59%       |         |            |          |        | 0.2%         | (8.5%)   | 34.4%       | 13.0%  | 1.41x        | 1.40x  | 11.4x       | 9.5x  | 20.8x    |
| Auctions                           |          |           |         |            |          |        |              |          |             |        |              |        |             |       |          |
| ACV Auctions (\$ACVA)              | \$22.15  | 94%       | \$3,713 | \$3,540    | \$596    | \$(56) | 24.1%        | 29.3%    | 25.5%       | (9.4%) | 5.94x        | 4.69x  | NM          | NM    | NM       |
| Copart (\$CPRT)                    | 61.77    | 96%       | 59,517  | 55,843     | 4,363    | 1,775  | 14.5%        | 9.2%     | 45.6%       | 40.7%  | 12.80x       | 11.70x | NM          | 27.3x | NM       |
| OPENLANE (\$KAR)                   | 20.52    | 99%       | 2,192   | 4,469      | 1,688    | 353    | 30.4%        | 3.8%     | 45.7%       | 20.9%  | 2.65x        | 2.50x  | 12.7x       | 14.3x | 30.5x    |
| RB Global (\$RBA)                  | 97.37    | 98%       | 17,956  | 20,817     | 4,184    | 1,200  | 42.7%        | 35.7%    | 47.6%       | 28.7%  | 4.98x        | 4.81x  | 17.3x       | 16.2x | NM       |
| Median                             |          | 97%       |         |            |          |        | 27.2%        | 19.3%    | 45.6%       | 24.8%  | 5.46x        | 4.75x  | 15.0x       | 16.2x | 30.5x    |