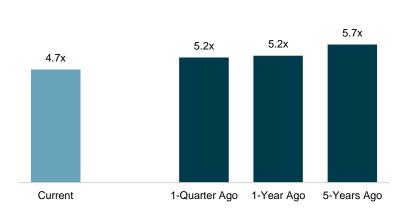

### **Enterprise Value / EBITDA multiples**

**GLOBAL TIRE MANUFACTURERS** 

## Public Comparables (cont.)

| Company                            | Stock    | % of High | Market  | Enterprise | LT       | M      | Revenue CAGR |          | LTM Margins |        | EV / Revenue |        | EV / EBITDA |       | P/E      |
|------------------------------------|----------|-----------|---------|------------|----------|--------|--------------|----------|-------------|--------|--------------|--------|-------------|-------|----------|
| Company                            | Price    | 52-Week   | Сар     | Value      | Revenue  | EBITDA | 3-Yr Act     | 1-Yr Act | Gross       | EBITDA | LTM          | NTM    | LTM         | NTM   | Multiple |
| Parts Distributors                 |          |           |         |            |          |        |              |          |             |        |              |        |             |       |          |
| Axalta Coating Systems (\$AXTA)    | \$47.44  | 54%       | \$2,815 | \$4,139    | \$11,191 | \$457  | 0.7%         | 15.8%    | 40.6%       | 4.1%   | 0.37x        | 0.48x  | 9.1x        | 10.9x | NM       |
| Boyd Group Services (\$TSX:BYD)    | 3,324.01 | 99%       | 56,190  | 64,899     | 18,580   | 4,348  | 7.1%         | 5.2%     | 53.1%       | 23.4%  | 3.49x        | 3.44x  | 14.9x       | 14.8x | 21.3x    |
| CCC Intelligent Solutions (\$CCCS) | 0.99     | 27%       | 57      | 32         | 612      | (14)   | 2.7%         | (9.2%)   | 33.5%       | (2.3%) | 0.05x        | 0.05x  | NM          | NM    | NM       |
| Copart (\$CPRT)                    | 125.92   | 77%       | 17,507  | 21,061     | 23,302   | 2,055  | 8.4%         | 1.2%     | 36.4%       | 8.8%   | 0.90x        | 0.88x  | 10.2x       | 10.3x | 16.1x    |
| LKQ Corporation (\$LKQ)            | 39.41    | 73%       | 10,245  | 14,247     | 14,499   | 1,732  | 4.1%         | 8.5%     | 39.3%       | 11.9%  | 0.98x        | 0.98x  | 8.2x        | 8.2x  | 14.4x    |
| PPG Industries (\$PPG)             | 1,254.90 | 99%       | 72,446  | 77,690     | 16,445   | 3,685  | 8.5%         | 5.2%     | 51.2%       | 22.4%  | 4.72x        | 4.48x  | 21.1x       | 19.9x | 30.3x    |
| Median                             |          | 75%       |         |            |          |        | 5.6%         | 5.2%     | 40.0%       | 10.4%  | 0.94x        | 0.93x  | 10.2x       | 10.9x | 18.7x    |
| Consumer / Enthusiast              |          |           |         |            |          |        |              |          |             |        |              |        |             |       |          |
| ARB Corporation (\$ASX:ARB)        | \$25.89  | 83%       | \$2,149 | \$2,138    | \$465    | \$108  | (0.3%)       | 3.6%     | 56.5%       | 23.2%  | 4.60x        | 4.41x  | 19.8x       | 18.1x | 31.4x    |
| Holley (\$HLLY)                    | 2.76     | 53%       | 328     | 833        | 618      | 96     | (1.7%)       | (6.1%)   | 38.0%       | 15.5%  | 1.35x        | 1.35x  | 8.7x        | 6.9x  | 20.8x    |
| Fox Factory (\$FOXF)               | 32.01    | 46%       | 1,334   | 2,015      | 1,374    | 144    | 4.1%         | (10.8%)  | 30.7%       | 10.5%  | 1.47x        | 1.44x  | 14.0x       | 10.4x | NM       |
| Polaris (\$PII)                    | 66.25    | 66%       | 3,695   | 5,589      | 7,803    | 646    | 0.6%         | (14.5%)  | 21.5%       | 8.3%   | 0.72x        | 0.80x  | 8.6x        | 8.6x  | 18.1x    |
| Median                             |          | 59%       |         |            |          |        | 0.2%         | (8.5%)   | 34.4%       | 13.0%  | 1.41x        | 1.40x  | 11.4x       | 9.5x  | 20.8x    |
| Auctions                           |          |           |         |            |          |        |              |          |             |        |              |        |             |       |          |
| ACV Auctions (\$ACVA)              | \$22.15  | 94%       | \$3,713 | \$3,540    | \$596    | \$(56) | 24.1%        | 29.3%    | 25.5%       | (9.4%) | 5.94x        | 4.69x  | NM          | NM    | NM       |
| Copart (\$CPRT)                    | 61.77    | 96%       | 59,517  | 55,843     | 4,363    | 1,775  | 14.5%        | 9.2%     | 45.6%       | 40.7%  | 12.80x       | 11.70x | NM          | 27.3x | NM       |
| OPENLANE (\$KAR)                   | 20.52    | 99%       | 2,192   | 4,469      | 1,688    | 353    | 30.4%        | 3.8%     | 45.7%       | 20.9%  | 2.65x        | 2.50x  | 12.7x       | 14.3x | 30.5x    |
| RB Global (\$RBA)                  | 97.37    | 98%       | 17,956  | 20,817     | 4,184    | 1,200  | 42.7%        | 35.7%    | 47.6%       | 28.7%  | 4.98x        | 4.81x  | 17.3x       | 16.2x | NM       |
| Median                             |          | 97%       |         |            |          |        | 27.2%        | 19.3%    | 45.6%       | 24.8%  | 5.46x        | 4.75x  | 15.0x       | 16.2x | 30.5x    |