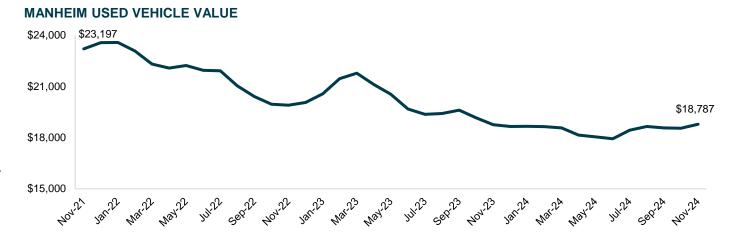

### Despite pockets of price increases, used car prices have trended significantly down

- Used car prices are down ~20% over the past three years since November 2021
- November represented the 27th straight month of yearover-year price declines
- A decline in used vehicle prices will have an outsized impact on consumer's ability to trade-in vehicles for newer models