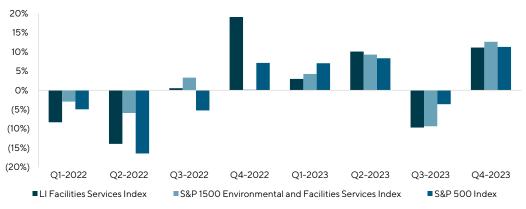

Quarter-over-quarter indices for the S&P, S&P 500 Environmental and Facilities Services and the Lincoln Facilities Services Index increased. The Lincoln Facilities Services Index Enterprise Value / EBITDA trading multiples increased by 0.4x to 13.7x.

## QUARTER-OVER-QUARTER STOCK INDEX CHANGE