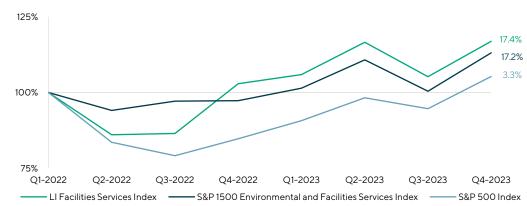

There has also been continued activity within the facilities services sector, specifically within the U.S. market. During Q4 2023, private equity-backed facilities services companies were particularly active acquirers. Companies, including Pye-Barker Fire & Safety (Altas, Leonard Green), SavATree (Apax Partners), Crete Mechanical Group (Ridgemont Equity Partners) and Elevator Service (Carroll Capital) completed acquisitions. As of Q4 2023, the Lincoln Facilities Services Index (13.7x EV/EBITDA) and the S&P 1500 Environmental and Facilities Services Index (15.9x) are both valued at higher multiples relative to Q3 2023. Overall, we are optimistic that the facilities services M&A market will remain strong in 2024 for both financial and strategic buyers.

## TWO-YEAR RELATIVE STOCK INDEX PERFORMANCE