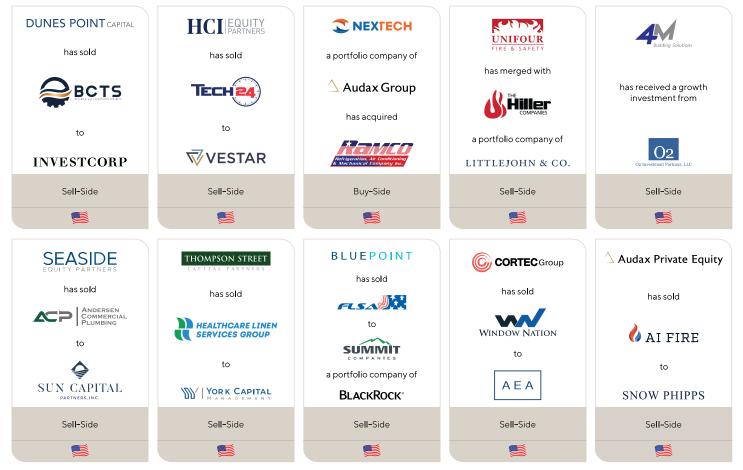

rers. Companies, including Pye-Barker Fire & Safety (Altas, Leonard Green), SavATree (Apax Partners), Crete Mechanical Group (Ridgemont Equity Partners) and Elevator Service (Carroll Capital) completed acquisitions. As of Q4 2023, the Lincoln Facilities Services Index (13.7x EV/EBITDA) and the S&P 1500 Environmental and Facilities Services Index (15.9x) are both valued at higher multiples relative to Q3 2023. Overall, we are optimistic that the facilities services M&A market will remain strong in 2024 for both financial and strategic buyers.

After a series of declining quarters since 2021, Q4 2023 marks the first uptick in M&A activity in nearly two years, with approximately 7,000 deals closed, according to S&P Global.

# **Recent Lincoln International Facilities Services Transactions**





### ABOUT THE LINCOLN FACILITIES SERVICES INDEX

The Lincoln Facilities Services Index is a market cap-weighted, composite stock index similar to the S&P 500 Index. The index is prepared by first selecting a base period, in this case, Q1 2022, and totaling the market caps of the companies in this period. This period and the total market cap is set to a base index at 100%. Next, the current period's total market cap is calculated, divided by the base period's total market cap and then multiplied by the base index (100%).

Quarter-over-quarter indices for the S&P, S&P 500 Environmental and Facilities Services and the Lincoln Facilities Services Index increased. The Lincoln Facilities Services Index Enterprise Value / EBITDA trading multiples increased by 0.4x to 13.7x.

# **Facilities Se