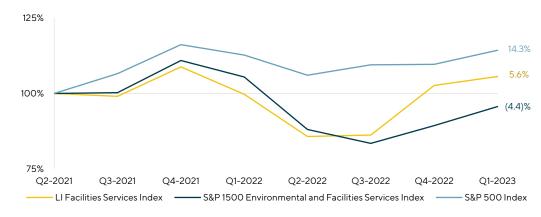

There has also been continued activity within the facilities services sector, specifically within the United States market. During Q1 2023, private equity-backed facilities services companies were particularly active acquirers. Companies, including PestCo Holdings (Thompson Street), SavATree (Apax), Marmic Fire & Safety (HGCC) and Pavion (Wind Point Partners) completed acquisitions. As of Q1 2023, the Lincoln facilities services index (13.9x EV/EBITDA) is valued at a lower multiple relative to Q4 2022, while the S&P 1500 Environmental and Facilities Services Index (14.8x) increased. Overall, we remain optimistic that the facilities services M&A market will remain strong in 2023 for both financial and strategic buyers.

# ABOUT THE LINCOLN FACILITIES SERVICES INDEX

The Lincoln facilities services index is a market cap-weighted, composite stock index similar to the S&P 500 Index. The index is prepared by first selecting a base period, in this case, Q2 2021, and totaling the market caps of the companies in this period. This period and the total market cap is set to a base index at 100%. Next, the current period's total market cap is calculated, divided by the base period's total market cap and then multiplied by the base index (100%).

Quarter-over-quarter indices for the S&P and the S&P 500 Environmental and Facilities Services decreased while the Lincoln facilities services index increased. The Lincoln facilities services index enterprise value / EBITDA trading multiples decreased by 0.8x to 13.9x.

#### TWO-YEAR RELATIVE STOCK INDEX PERFORMANCE