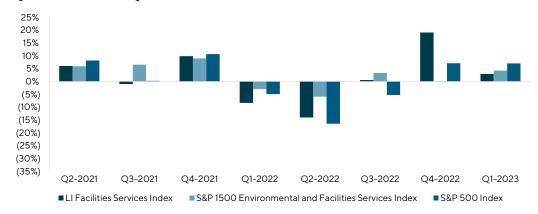

Quarter-over-quarter indices for the S&P and the S&P 500 Environmental and Facilities Services decreased while the Lincoln facilities services index increased. The Lincoln facilities services index enterprise value / EBITDA trading multiples decreased by 0.8x to 13.9x.

#### TWO-YEAR RELATIVE STOCK INDEX PERFORMANCE