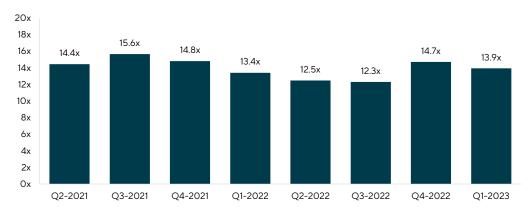

There has also been continued activity within the facilities services sector, specifically within the United States market. During Q1 2023, private equity-backed facilities services companies were particularly active acquirers. Companies, including PestCo Holdings (Thompson Street), SavATree (Apax), Marmic Fire & Safety (HGCC) and Pavion (Wind Point Partners) completed acquisitions. As of Q1 2023, the Lincoln facilities services index (13.9x EV/EBITDA) is valued at a lower multiple relative to Q4 2022, while the S&P 1500 Environmental and Facilities Services Index (14.8x) increased. Overall, we remain optimistic that the facilities services M&A market will remain strong in 2023 for both financial and strategic buyers.

Quarter-over-quarter indices for the S&P and the S&P 500 Environmental and Facilities Services decreased while the Lincoln facilities services index increased. The Lincoln facilities services index enterprise value / EBITDA trading multiples decreased by 0.8x to 13.9x.

#### **ENTERPRISE VALUE<sup>(1)</sup>/LTM EBITDA MULTIPLES**

Source: Capital IQ as of 3/31/2023

(1) Enterprise value is calculated as market capitalization plus total net debt, preferred equity and minority interest